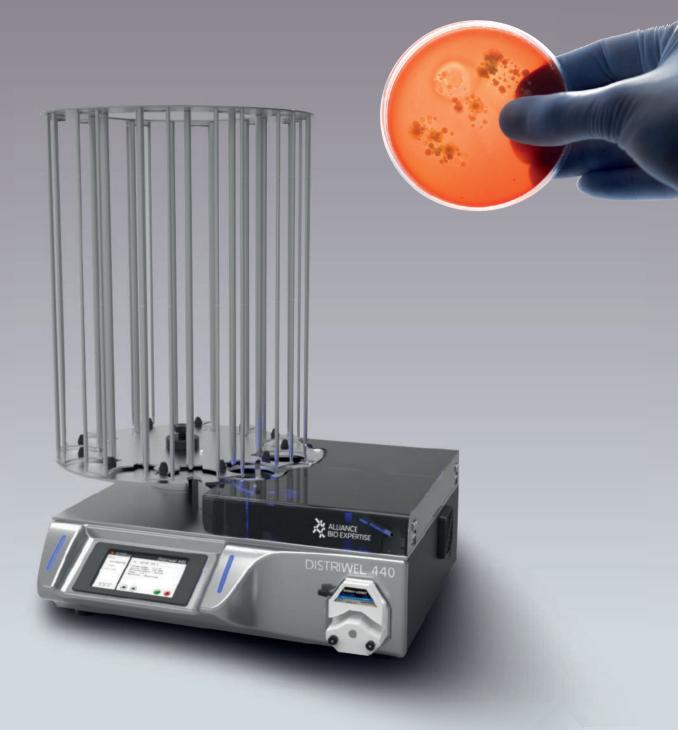

## DISTRIWEL 440®

**Media Pourer Stacker** 

DISTRIWEL 440®

Increase your productivity quality traceability

## **PERFORMANCES**

440 plates poured in 30 mins

Ensure a flat poured media (bubble level integrated)

7" touch screen LCD

Intuitive display

**Traceability** Print up to 25 characters (2 lines) on the Petri dish Walkaway device!
Up to 440 dishes
filled in 30 mins (optional laser printer)

The Built-in Peltier cooling effect reduces condensation and solidification time

## **AEROBIOCONTAMINATION PREVENTION**

Contamination prevention (UV lamp) while pouring + Plexiglas protection cover

In-line blood addition option

Multicolour visual alarms

Your culture media is accurately poured by a Masterflex™ peristaltic pump