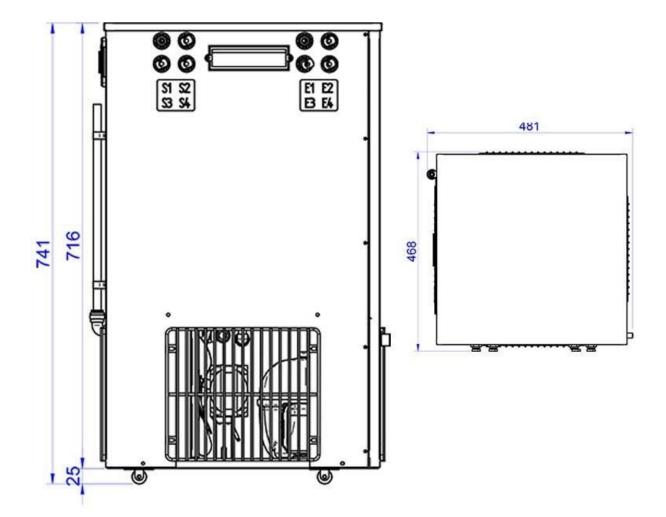

# effimed

| MEASURES AND WEIGHT           |     |
|-------------------------------|-----|
| Net High (mm):                | 720 |
| Net Depth (mm):               | 430 |
| Net Width (mm):               | 430 |
| Gross weight / packaged (kg): | 42  |
| Gross height / packaged (mm): | 870 |
| Gross width / packaged (mm):  | 530 |
| Gross length / packaged (mm): | 645 |

Packaging dimensions: Gross length (Front view): 645 MM Gross width (Depth): 530 MM Gross height 870 MM Gross / packaged weight: 42 KG

The company reserves the right to make modifications to the products without prior notice. All information correct at time of printing