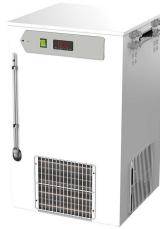

# \*\*\* effimed Laboratory cold storage - Water recirculator

Model RC-100

Laboratory cold storage - Water recirculator

### **General features**

Effimed's laboratory water recirculators are essential devices that enable the constant circulation of liquids in a closed system, optimizing processes by controlling temperature, filtering liquids, and improving efficiency in mixing and homogenization.

#### Features:

- Precise electronic regulation.
  Coolant level sight glass in the tank.
  Possibility of feeding up to 4 connections.
- Easy installation.
- Equipped with wheels.
- In accordance with DIN 12876-2 standard.